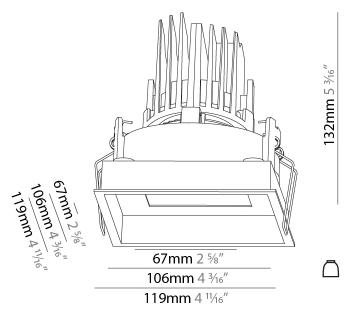

| Mounting Type: Recessed                    |
|--------------------------------------------|
| Mounting Location: Ceiling                 |
| Subcategory: Downlight                     |
| PHYSICAL                                   |
| Shape: Square                              |
| Length (mm): 119                           |
| Length (in): 4 11/ <sub>16</sub>           |
| Width (mm): 119                            |
| Width (in): 4 11/16                        |
| Depth (mm): 132                            |
| Depth (in): 5 <sup>3</sup> / <sub>16</sub> |
| Ceiling Thickness (mm): 10 / 12.5 / 15     |
| Ceiling Thickness (in): 3/8 or 1/2 or 9/16 |
| Min. Recessing Depth (mm): 150             |
| Min. Recessing Depth (in): 5 1/8           |
| Light Distribution: Adjustable / Downlight |
| Weight (kg): 0.607                         |
| Weight (lbs): 1.34                         |
|                                            |

Cut-out Measurements: 114mm / 4 1/2" x 114mm / 4 1/2"