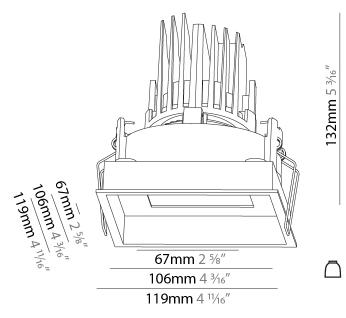

| Mounting Type: Recessed                    |
|--------------------------------------------|
| Mounting Location: Ceiling                 |
| Subcategory: Downlight                     |
| PHYSICAL                                   |
| Shape: Square                              |
| Length (mm): 119                           |
| Length (in): 4 11/ <sub>16</sub>           |
| Width (mm): 119                            |
| Width (in): 4 11/16                        |
| Depth (mm): 132                            |
| Depth (in): 5 <sup>3</sup> / <sub>16</sub> |
| Ceiling Thickness (mm): 10 / 12.5 / 15     |
| Ceiling Thickness (in): 3/8 or 1/2 or 9/16 |
| Min. Recessing Depth (mm): 150             |
| Min. Recessing Depth (in): 5 1/8           |
| Light Distribution: Adjustable / Downlight |
| Weight (kg): 0.607                         |
| Weight (lbs): 1.34                         |
|                                            |

Cut-out Measurements: 114mm / 4 1/2" x 114mm / 4 1/2"