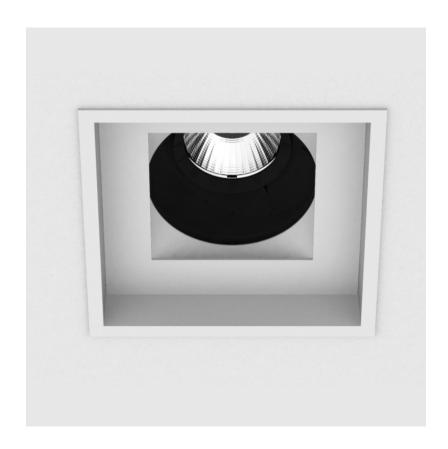

#### **GENERAL**

| Series: Bioniq                              |  |
|---------------------------------------------|--|
| Subseries: Bioniq Square Adjustable Comfort |  |
| Brand: Prolicht                             |  |
| Division: Architectural                     |  |
| Mounting Type: Recessed                     |  |
|                                             |  |

| Mounting Type: Recessed                    |
|--------------------------------------------|
| Mounting Location: Ceiling                 |
| Subcategory: Downlight                     |
| PHYSICAL                                   |
| Shape: Square                              |
| Length (mm): 119                           |
| Length (in): 4 11/ <sub>16</sub>           |
| Width (mm): 119                            |
| Width (in): 4 11/16                        |
| Depth (mm): 132                            |
| Depth (in): 5 <sup>3</sup> / <sub>16</sub> |
| Ceiling Thickness (mm): 10 / 12.5 / 15     |
| Ceiling Thickness (in): 3/8 or 1/2 or 9/16 |
| Min. Recessing Depth (mm): 150             |
| Min. Recessing Depth (in): 5 1/8           |
| Light Distribution: Adjustable / Downlight |
| Weight (kg): 0.607                         |
| Weight (lbs): 1.34                         |
|                                            |