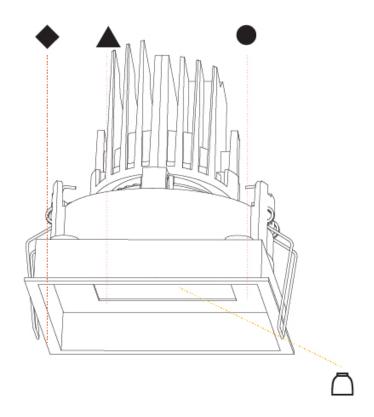

## **RECESSED**

| A35362      |             |           |            |          |           |  |
|-------------|-------------|-----------|------------|----------|-----------|--|
| base number | Color       | Finishes  | Finishes   | Finishes | Reflector |  |
|             | Temperature | (Diamond) | (Triangle) | (Circle) | Options   |  |

- 1.To build a product code in our configurator select the specify button on the base model # product page
- 2. To build a manual product code on this datasheet choose from the options listed below in blue font and add the suffix to the base model #

ORDER-EXAMPLE: ◆ ▲ ● °K △ L3XXXX- 02 02 02 30K 20 Black