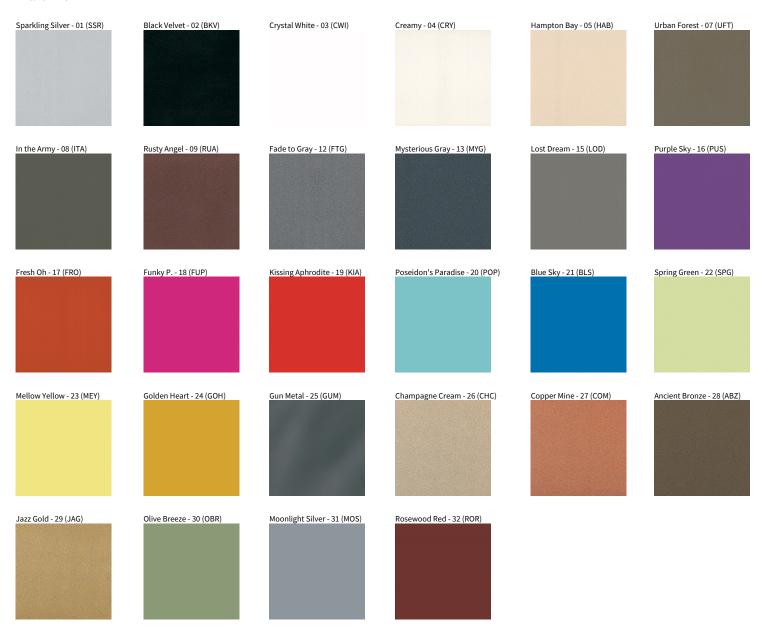

Fixture Finish: SSR / BKV / CWI / CRY / HAB / UFT / ITA / RUA / FTG / MYG / LOD / PUS / FRO / FUP / KIA / POP / BLS / SPG / MEY / GOH / GUM / CHC / COM / ABZ / JAG / OBR / MOS / ROR

Fixture Material: Aluminum Die Cast

# **BIONIQ**

COLOR FINISH CHART

| PROJECT   |  |  |  |
|-----------|--|--|--|
| TYPE      |  |  |  |
| SPECIFIER |  |  |  |
| QUANTITY  |  |  |  |
| DATE      |  |  |  |

#### **Fixture Finish**

**Digital:** Not all screens are calibrated the same, and therefore, colors will appear differently between screens. **Physical:** When texture is involved, there will be variations in color, character and tone within a product series and between product families.

**Gun Metal:** No Gun Metal finish is alike. It combines a mixture of transparent and black color particles which ensures a highly individual effect and no luminaire being identical. **Champagne Cream, Copper Mine, Ancient Bronze + Jazz Gold:** These finishes have slight fading from specific powder coating production. Each luminaire will slightly vary.