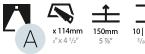

|
| Driver Class: Class 2                                                             |
| Input Voltage (V): 120 - 277                                                      |
| Constant Current (MA): 500                                                        |
|                                                                                   |

#### LED

Number of LEDs: 1

Color Temperature (°K): 2700 / 3000 / 3500 / 4000 Max. Delivered Lumen (lm): 940 / 980 / 1029 / 1050 Nominal Lumen (lm): 1386 / 1438 / 1511 / 1542 CRI: >90 CRI

### OPTICAL

Reflector°: 20 / 40 / 60

Adjustability: Rotational 355°; Tilt 30°

# RATINGS AND CERTIFICATIONS

Certified By: Certified for North American Standards

IP rating: IP20

PROJECT TYPE SPECIFIER QUANTITY DATE

















**RECESSED** 

A35362-

| PROJECT   |  |
|-----------|--|
| ТҮРЕ      |  |
| SPECIFIER |  |
| QUANTITY  |  |
| DATE      |  |

For Color / Finish Chart & Symbology see Appendix or product page downloadable area.



















| Color       | 27K   | 35K   | 30K   | 40K   | °K |
|-------------|-------|-------|-------|-------|----|
| Temperature | 2700K | 3500K | 3000K | 4000K |    |
|             | 20    | 40    |       | 60    |    |
| Reflector   | 20°   | 40°   |       | 60°   |    |

ORDER-EXAMPLE: ◆ ▲ ● °K △ L3XXXX- 02 02 02 30K 20 Black





# **RECESSED**

| A35551      |           |            |          |           |  |  |
|-------------|-----------|------------|----------|-----------|--|--|
| base number | Finishes  | Finishes   | Finishes | Reflector |  |  |
|