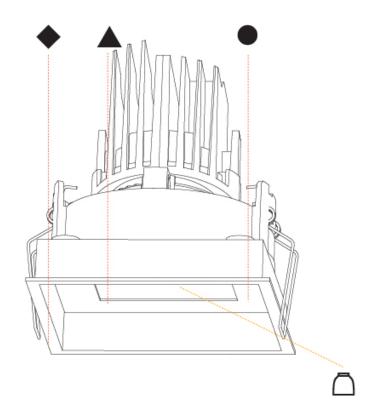

## **RECESSED**

| A35362      |             |           |            |          |           |  |
|-------------|-------------|-----------|------------|----------|-----------|--|
| base number | Color       | Finishes  | Finishes   | Finishes | Reflector |  |
|             | Temperature | (Diamond) | (Triangle) | (Circle) | Options   |  |

ORDER-EXAMPLE: ◆ ▲ ● °K △ L3XXXX- 02 02 02 30K 20 Black