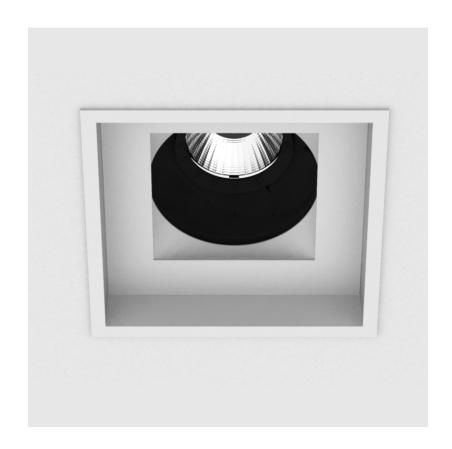

#### **GENERAL**

| Series: Bioniq                              |  |
|---------------------------------------------|--|
| Subseries: Bioniq Square Adjustable Comfort |  |
| Brand: Prolicht                             |  |
| Division: Architectural                     |  |
| Mounting Type: Recessed                     |  |
|                                             |  |

| Mounting Type: Recessed                    |
|--------------------------------------------|
| Mounting Location: Ceiling                 |
| Subcategory: Downlight                     |
| PHYSICAL                                   |
| Shape: Square                              |
| Length (mm): 119                           |
| Length (in): 4 11/ <sub>16</sub>           |
| Width (mm): 119                            |
| Width (in): 4 11/16                        |
| Depth (mm): 132                            |
| Depth (in): 5 <sup>3</sup> / <sub>16</sub> |
| Ceiling Thickness (mm): 10 / 12.5 / 15     |
| Ceiling Thickness (in): 3/8 or 1/2 or 9/16 |
| Min. Recessing Depth (mm): 150             |
| Min. Recessing Depth (in): 5 1/8           |
| Light Distribution: Adjustable / Downlight |
| Weight (kg): 0.607                         |
| Weight (lbs): 1.34                         |
|                                            |

Fixture Finish: SSR / BKV / CWI / CRY / HAB / UFT / ITA / RUA / FTG / MYG / LOD / PUS / FRO / FUP / KIA / POP / BLS / SPG / MEY / GOH / GUM / CHC / COM / ABZ / JAG / OBR / MOS / ROR

Fixture Material: Aluminum Die Cast