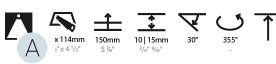

Cut-out Measurements: 114mm / 4 1/2" x 114mm / 4 1/2"

### OPTICAL

Reflector°: 20 / 40 / 60

Adjustability: Rotational 355°; Tilt 30°

Adjustability: Rotational 355°; Tilt 30°